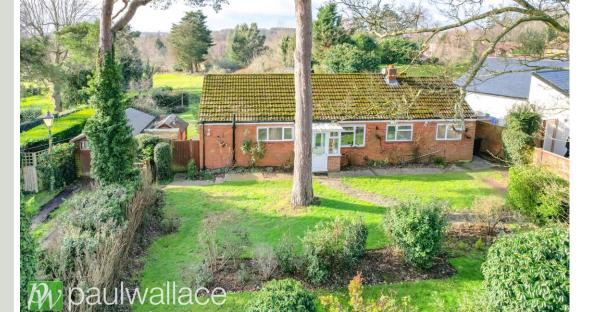

## Church Lane, Broxbourne, EN10 7QF

• CHAIN FREE, APPROX 0.25 ACRE PLOT & OVERLOOKING COUNTRYSIDE • This rarely available three double bedroom detached bungalow is situated in a highly desirable location and offers huge potential to extend (stpp) with south westerly aspect rear garden and two driveways leading to off street parking and garaging. Although in need of modernisation, the property is well presented throughout with fitted kitchen, spacious lounge and conservatory, shower room / w.c., bathroom and double-glazed windows.

## Key features

- •Three Double Bedroom **Detached Bungalow with Detached Garage**
- •Approx. 0.25 Acre Plot
- •Two Driveways Leading to Off Street Parking and Garaging
- Chain Free

- Highly Desirable Location
- South Westerly Facing Garden
- Over Looking Open Countryside
- Huge Potential to Extend (STPP)