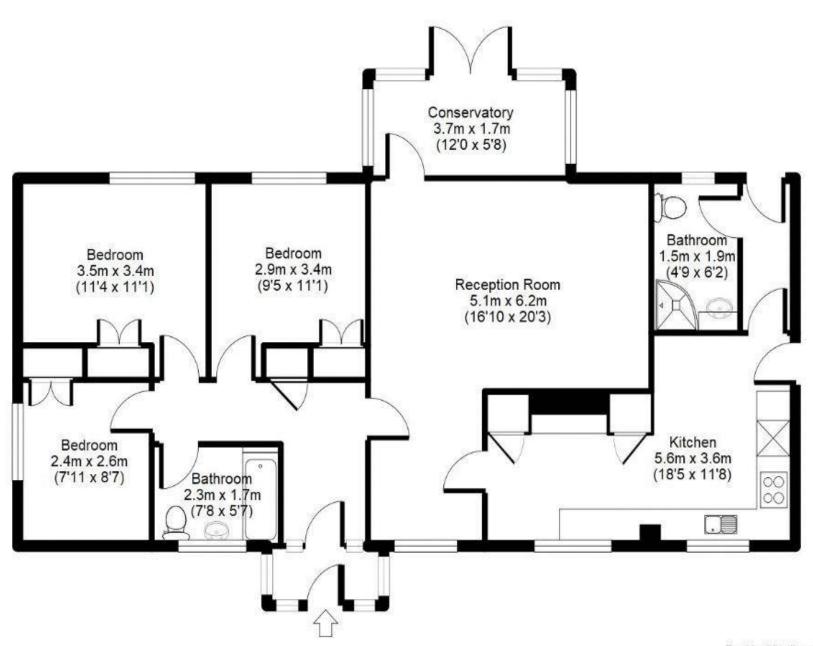

# APPROX GROSS INTERNAL FLOOR AREA: 1029 sq. ft / 96 sq. m

For identification purposes only Measurements are approx and not to scale

Registered Address: Unit 3 The Brookfield Centre, Cheshunt, Herts, EN8 0NN Company Registration Number: OC414280 | VAT Number: 276958046© 2022 Paul Wallace Group LLP trading as Paul Wallace Estate Agents