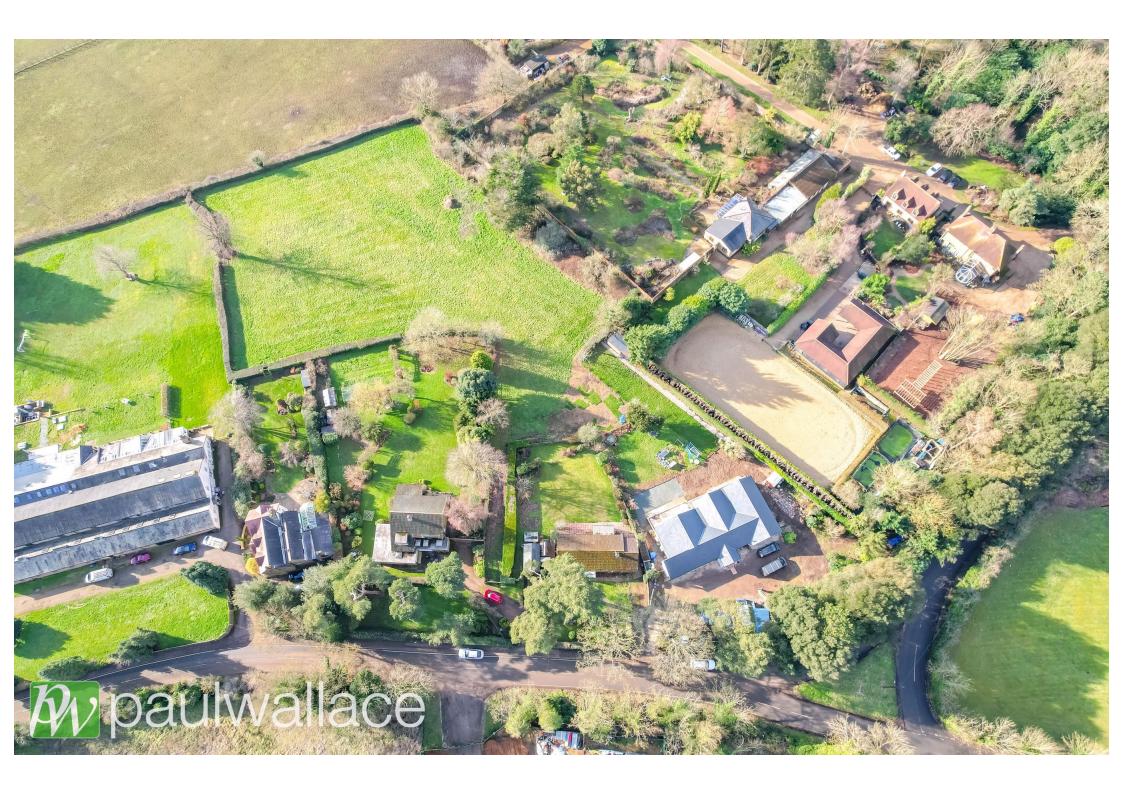

## Church Lane, Broxbourne, EN10 7QF

• CHAIN FREE, APPROX 0.25 ACRE PLOT & OVERLOOKING COUNTRYSIDE • This rarely available three double bedroom detached bungalow is situated in a highly desirable location and offers huge potential to extend (stpp) with south westerly aspect rear garden and two driveways leading to off street parking and garaging. Although in need of modernisation, the property is well presented throughout with fitted kitchen, spacious lounge and conservatory, shower room / w.c., bathroom and double-glazed windows.

## Key features

- •Three Double Bedroom **Detached Bungalow with Detached Garage**
- •Approx. 0.25 Acre Plot
- •Two Driveways Leading to Off Street Parking and Garaging
- Chain Free

- Highly Desirable Location
- South Westerly Facing Garden
- Over Looking Open Countryside
- Huge Potential to Extend (STPP)