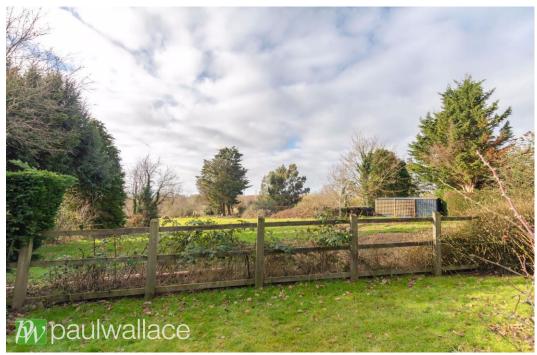

## Church Lane, Broxbourne, EN10 7QF

• CHAIN FREE, APPROX 0.25 ACRE PLOT & OVERLOOKING COUNTRYSIDE • This rarely available three double bedroom detached bungalow is situated in a highly desirable location and offers huge potential to extend (stpp) with south westerly aspect rear garden and two driveways leading to off street parking and garaging. Although in need of modernisation, the property is well presented throughout with fitted kitchen, spacious lounge and conservatory, shower room / w.c., bathroom and double-glazed windows.

## Key features

- •Three Double Bedroom **Detached Bungalow with Detached Garage**
- •Approx. 0.25 Acre Plot
- •Two Driveways Leading to Off Street Parking and Garaging
- Chain Free

- Highly Desirable Location
- South Westerly Facing Garden
- Over Looking Open Countryside
- Huge Potential to Extend (STPP)