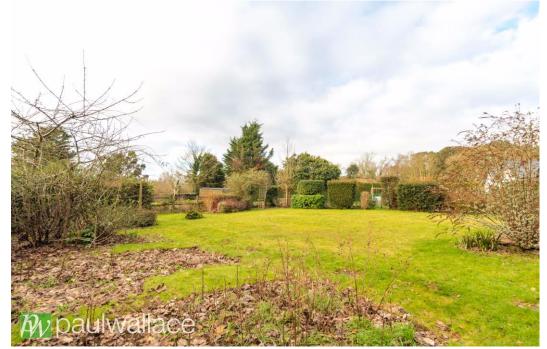

## Church Lane, Broxbourne, EN10 7QF

• CHAIN FREE, APPROX 0.25 ACRE PLOT & OVERLOOKING COUNTRYSIDE • This rarely available three double bedroom detached bungalow is situated in a highly desirable location and offers huge potential to extend (stpp) with south westerly aspect rear garden and two driveways leading to off street parking and garaging. Although in need of modernisation, the property is well presented throughout with fitted kitchen, spacious lounge and conservatory, shower room / w.c., bathroom and double-glazed windows.

## Key features

- •Three Double Bedroom **Detached Bungalow with Detached Garage**
- •Approx. 0.25 Acre Plot
- •Two Driveways Leading to Off Street Parking and Garaging
- Chain Free

- Highly Desirable Location
- South Westerly Facing Garden
- Over Looking Open Countryside
- Huge Potential to Extend (STPP)