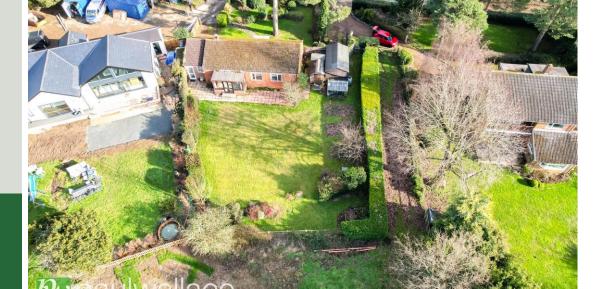

## Church Lane, Broxbourne, EN10 7QF

• CHAIN FREE, APPROX 0.25 ACRE PLOT & OVERLOOKING COUNTRYSIDE • This rarely available three double bedroom detached bungalow is situated in a highly desirable location and offers huge potential to extend (stpp) with south westerly aspect rear garden and two driveways leading to off street parking and garaging. Although in need of modernisation, the property is well presented throughout with fitted kitchen, spacious lounge and conservatory, shower room / w.c., bathroom and double-glazed windows.

## Key features

- •Three Double Bedroom **Detached Bungalow with Detached Garage**
- •Approx. 0.25 Acre Plot
- •Two Driveways Leading to Off Street Parking and Garaging
- Chain Free

- Highly Desirable Location
- South Westerly Facing Garden
- Over Looking Open Countryside
- Huge Potential to Extend (STPP)