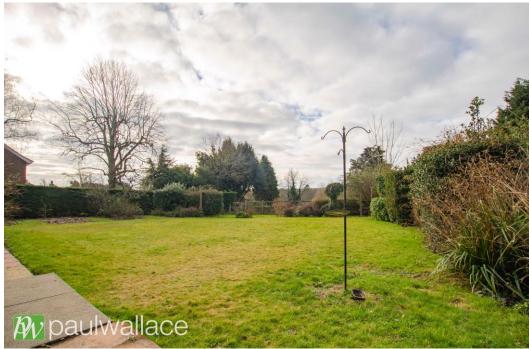

## Church Lane, Broxbourne, EN10 7QF

• CHAIN FREE, APPROX 0.25 ACRE PLOT & OVERLOOKING COUNTRYSIDE • This rarely available three double bedroom detached bungalow is situated in a highly desirable location and offers huge potential to extend (stpp) with south westerly aspect rear garden and two driveways leading to off street parking and garaging. Although in need of modernisation, the property is well presented throughout with fitted kitchen, spacious lounge and conservatory, shower room / w.c., bathroom and double-glazed windows.

## Key features

- •Three Double Bedroom **Detached Bungalow with Detached Garage**
- •Approx. 0.25 Acre Plot
- •Two Driveways Leading to Off Street Parking and Garaging
- Chain Free

- Highly Desirable Location
- South Westerly Facing Garden
- Over Looking Open Countryside
- Huge Potential to Extend (STPP)