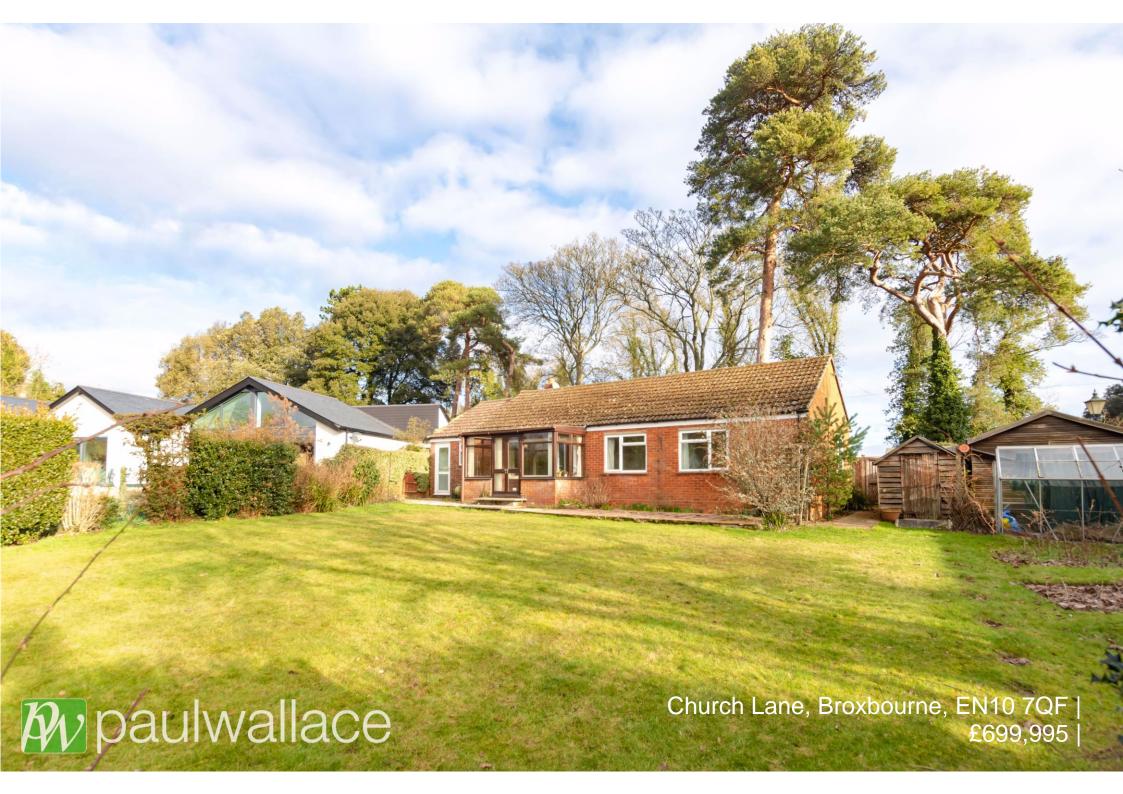

## Church Lane, Broxbourne, EN10 7QF

• CHAIN FREE, APPROX 0.25 ACRE PLOT & OVERLOOKING COUNTRYSIDE • This rarely available three double bedroom detached bungalow is situated in a highly desirable location and offers huge potential to extend (stpp) with south westerly aspect rear garden and two driveways leading to off street parking and garaging. Although in need of modernisation, the property is well presented throughout with fitted kitchen, spacious lounge and conservatory, shower room / w.c., bathroom and double-glazed windows.

## Key features

- •Three Double Bedroom **Detached Bungalow with Detached Garage**
- •Approx. 0.25 Acre Plot
- •Two Driveways Leading to Off Street Parking and Garaging
- Chain Free

- Highly Desirable Location
- South Westerly Facing Garden
- Over Looking Open Countryside
- Huge Potential to Extend (STPP)