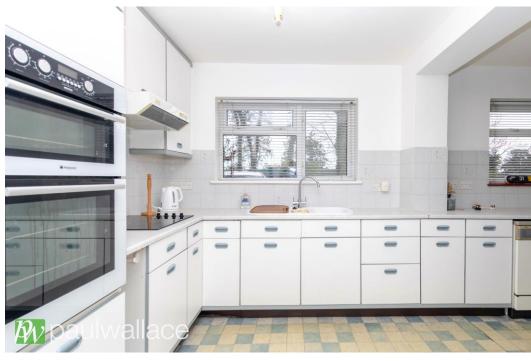

## Church Lane, Broxbourne, EN10 7QF

• CHAIN FREE, APPROX 0.25 ACRE PLOT & OVERLOOKING COUNTRYSIDE • This rarely available three double bedroom detached bungalow is situated in a highly desirable location and offers huge potential to extend (stpp) with south westerly aspect rear garden and two driveways leading to off street parking and garaging. Although in need of modernisation, the property is well presented throughout with fitted kitchen, spacious lounge and conservatory, shower room / w.c., bathroom and double-glazed windows.